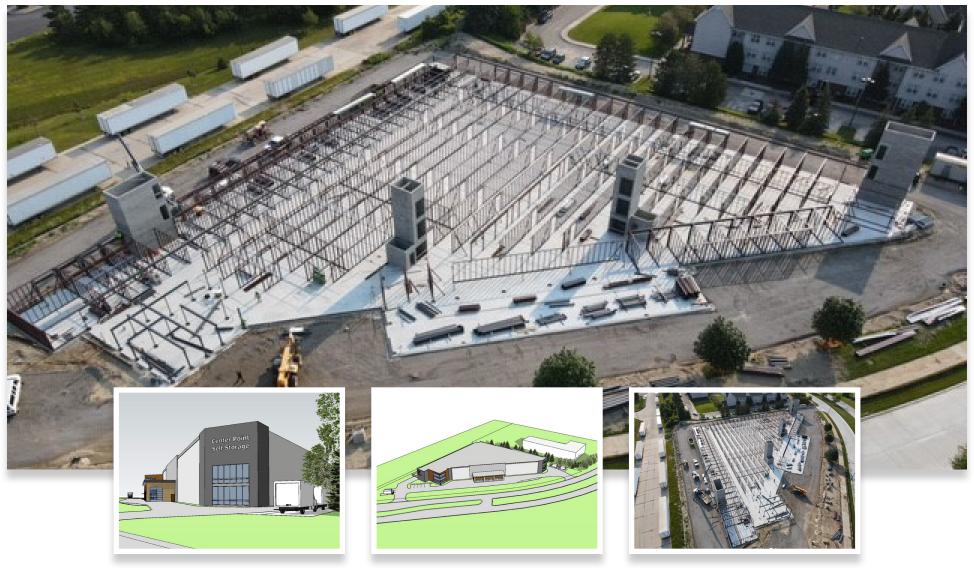

## Self-Storage Facility

- 3111 Centerpoint Parkway, Pontiac MI
- Climate Controlled Self-Storage
- Completion expected to be late spring/summer 2022
- 3 floors and approximately 157,965 SF

etkinllc.com