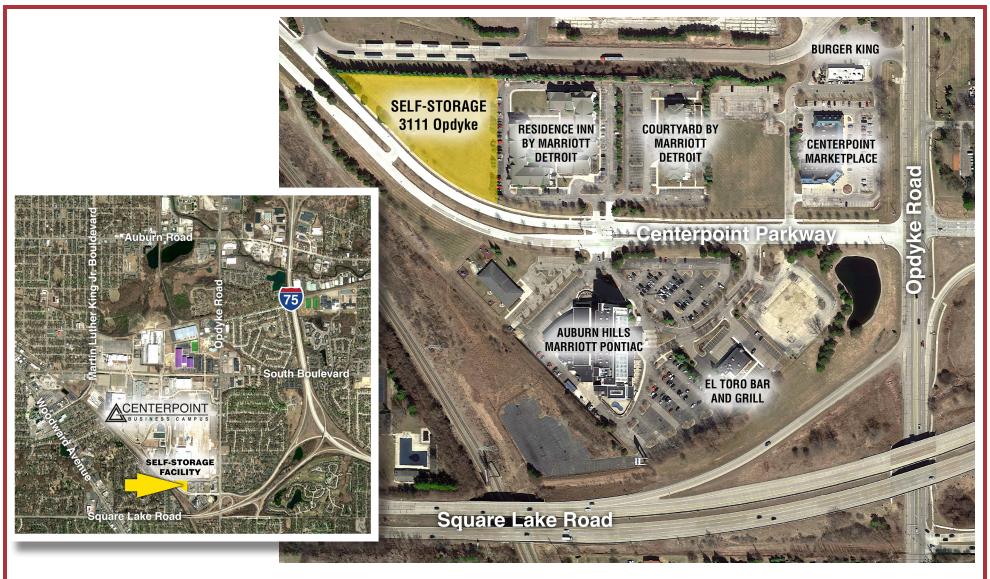

## Self-Storage Facility

- · Exceptional access to the I-75 freeway
- · Site of Southeast Michigan's growing technology hub
- Centerpoint is also home to several world-class corporations, restaurants, a retail marketplace, and Marriott hotels
- Located on the border of Bloomfield Township and Auburn Hills at the southern tip of Pontiac
- · Centerpoint is Oakland County's full-service certified business park