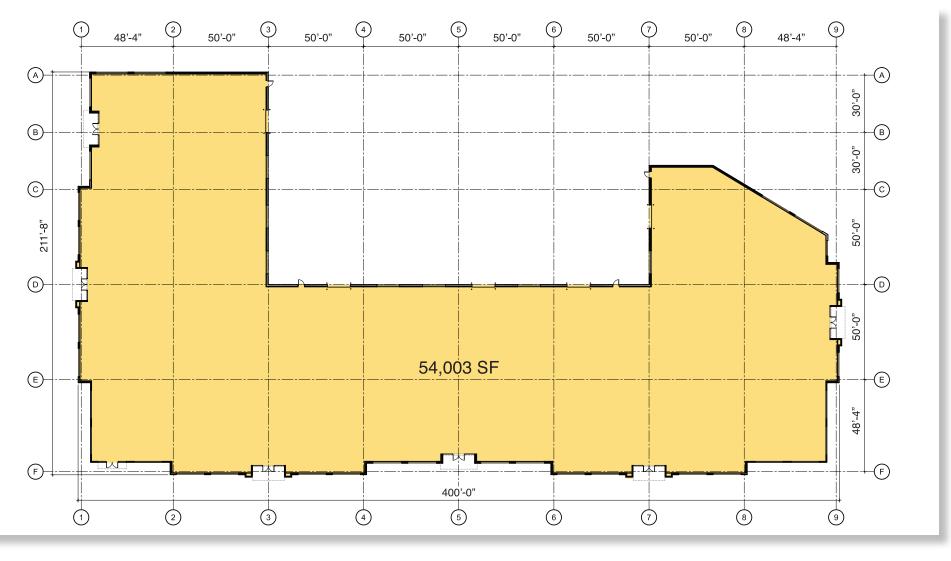

Conceptual Site Plan

The building's innovative design can effectively accommodate a wide variety of business uses and sizes up to 54,000 square feet.

Michigan is the global epicenter of the automotive industry and Livonia's I-275 corridor stands as the pillar of its progressive future. Victor East's location is central to all major automotive centers, just minutes from all primary expressways including I-94, M-14, I-96, I-696 and M-5, all directly connecting to I-275.