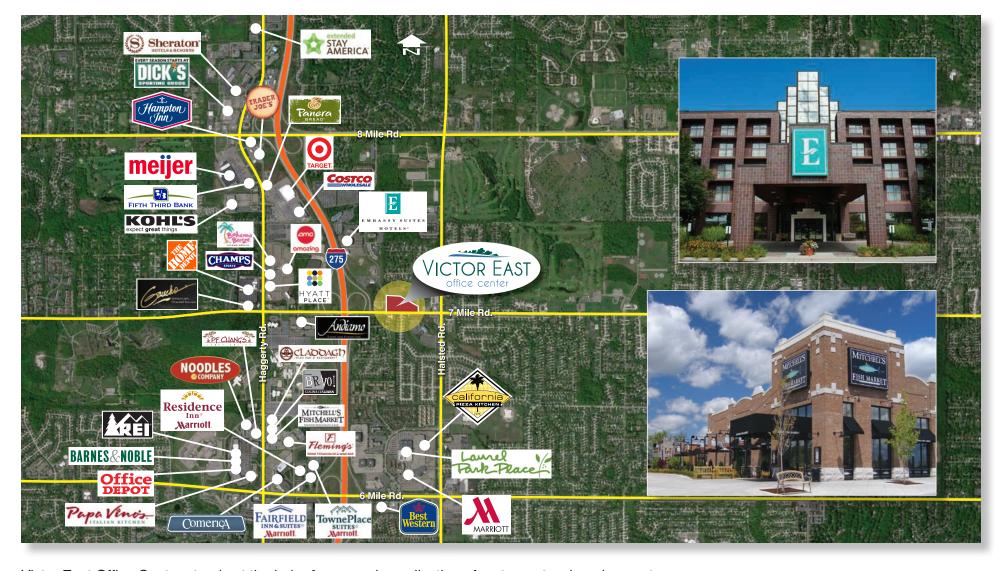

Victor East Office Center stands at the hub of an amazing collection of restaurants, shopping centers, entertainment venues, hotels and a variety of affordable and attractive housing options. Clearly, Livonia's I-275 corridor is one of the most dynamic locations in the Midwest in which to locate a business.