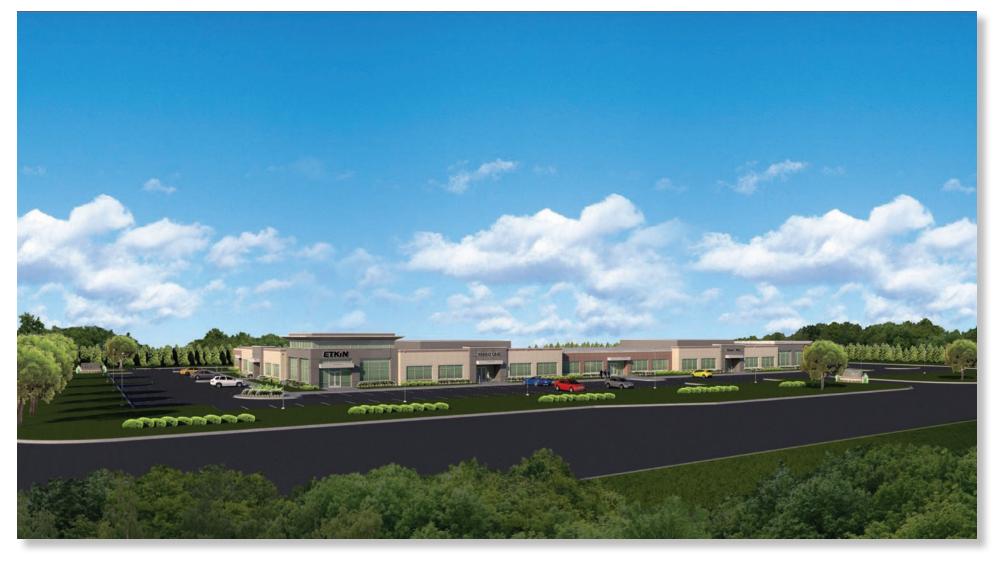

54,000 SF BUILD-TO-SUIT BUILDING

PREMIUM QUALITY OFFICE/FLEX

PREMIER LOCATION ON I-275 CORRIDOR

IMMEDIATELY EAST OF 7 MILE INTERCHANGE AT VICTOR PARKWAY

- · Construction is scheduled to commence following successful pre-leasing
- · Approvals are in place to deliver the building on a fast-track construction schedule
- · Building design may be modified and built-to-suit for a major user
- Options for a loading area with overhead doors are available per tenant requirements
- · Building will feature distinctive architectural details including decorative entries
- Ample tenant signage available including building façade and ground monuments on Victor Parkway and 7 Mile Road
- · Clear height ceilings of 13+ feet
- · Energy efficient lighting, HVAC system and building envelope
- Highly regarded, local building ownership and property management team

Major tenants will have sign rights on the building and the entry monuments on Victor Parkway and 7 Mile Road.

Distinctive landscaping features include a stream that winds around the north side of the property.