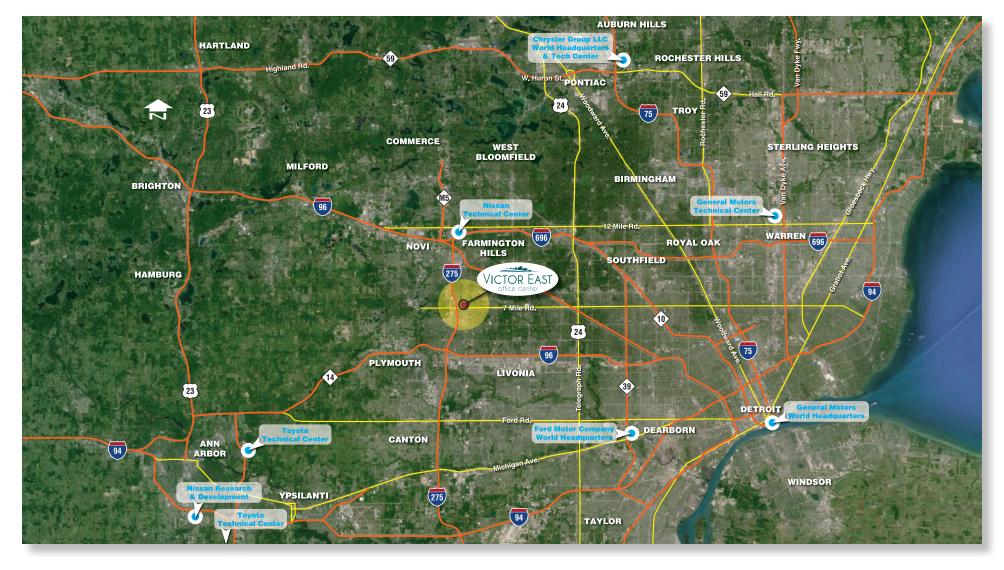

Conceptual Site Plan

The building's innovative design can effectively accommodate a wide variety of business uses and sizes up to 54,000 square feet.

Michigan is the global epicenter of the automotive industry and Livonia's I-275 corridor stands as the pillar of its progressive future. Victor East's location is central to all major automotive centers, just minutes from all primary expressways including I-94, M-14, I-96, I-696 and M-5, all directly connecting to I-275.