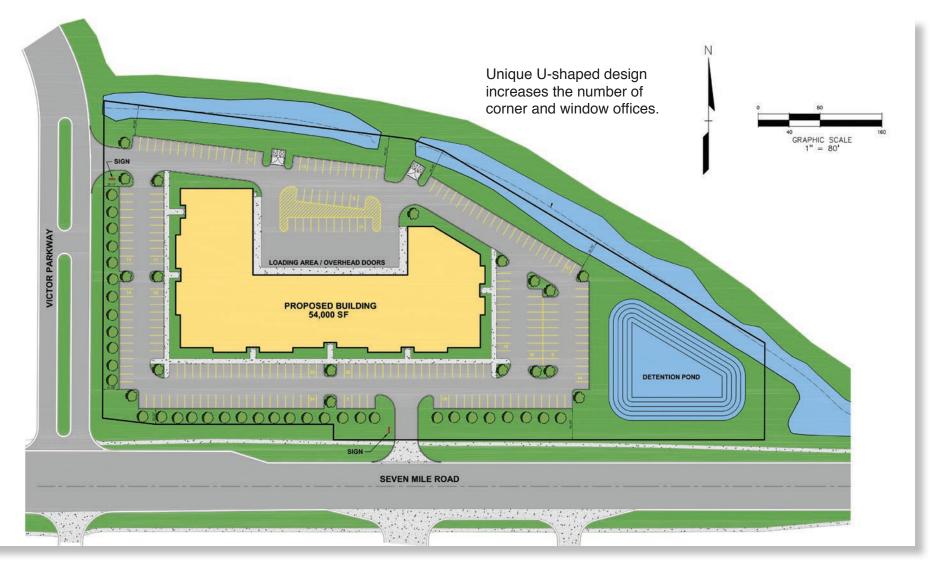

Conceptual Site Plan

The building's innovative design can effectively accommodate a wide variety of business uses and sizes up to 54,000 square feet.

Michigan is the global epicenter of the automotive industry and Livonia's I-275 corridor stands as the pillar of its progressive future. Victor East's location is central to all major automotive centers, just minutes from all primary expressways including I-94, M-14, I-96, I-696 and M-5, all directly connecting to I-275.