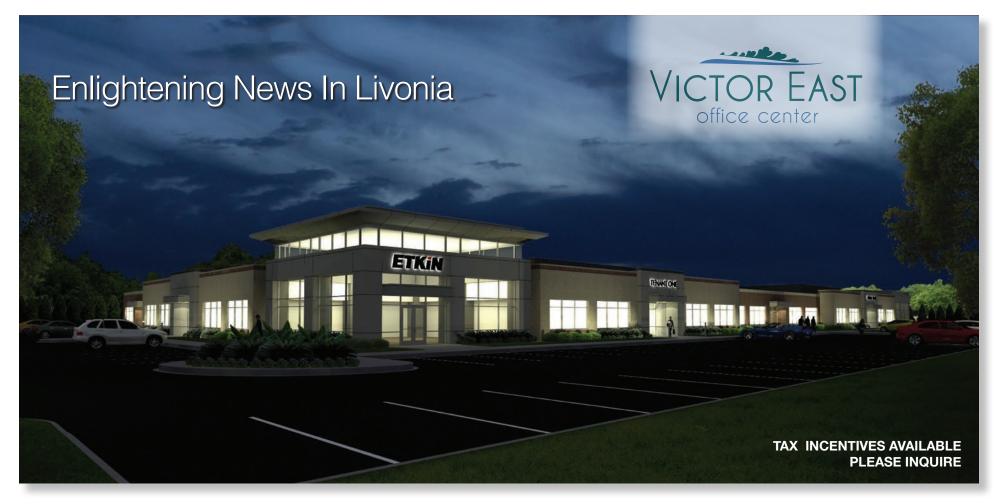

54,000 SF BUILD-TO-SUIT BUILDING

PREMIUM QUALITY OFFICE/FLEX

PREMIER LOCATION ON I-275 CORRIDOR

IMMEDIATELY EAST OF 7 MILE INTERCHANGE AT VICTOR PARKWAY

- · Construction is scheduled to commence following successful pre-leasing
- · Approvals are in place to deliver the building on a fast-track construction schedule
- · Building design may be modified and built-to-suit for a major user
- Options for a loading area with overhead doors are available per tenant requirements
- · Building will feature distinctive architectural details including decorative entries
- Ample tenant signage available including building façade and ground monuments on Victor Parkway and 7 Mile Road
- · Clear height ceilings of 13+ feet
- · Energy efficient lighting, HVAC system and building envelope
- Highly regarded, local building ownership and property management team