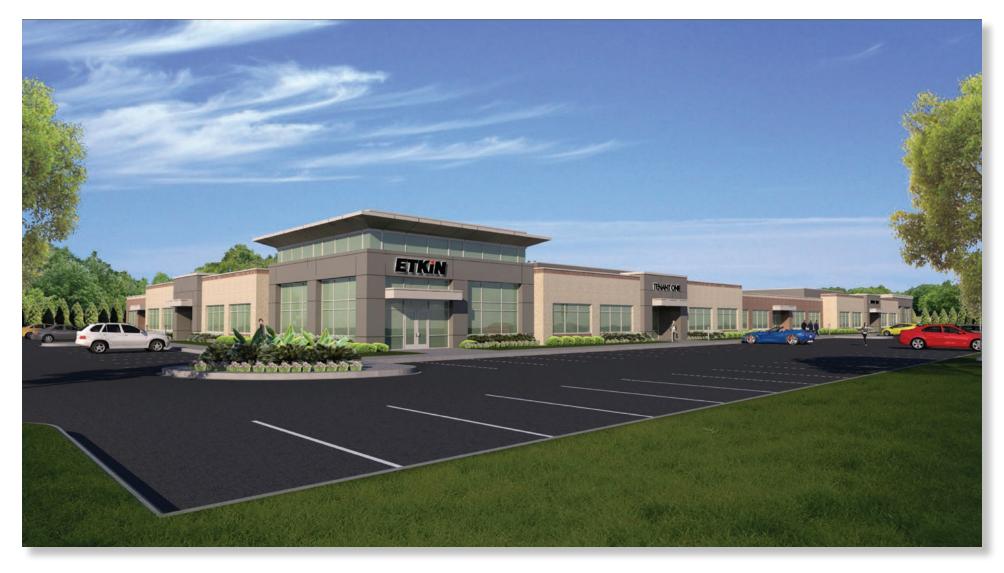

54,000 SF BUILD-TO-SUIT BUILDING

PREMIUM QUALITY OFFICE/FLEX

PREMIER LOCATION ON I-275 CORRIDOR

IMMEDIATELY EAST OF 7 MILE INTERCHANGE AT VICTOR PARKWAY

- · Construction is scheduled to commence following successful pre-leasing
- · Approvals are in place to deliver the building on a fast-track construction schedule
- · Building design may be modified and built-to-suit for a major user
- Options for a loading area with overhead doors are available per tenant requirements
- · Building will feature distinctive architectural details including decorative entries
- Ample tenant signage available including building façade and ground monuments on Victor Parkway and 7 Mile Road
- · Clear height ceilings of 13+ feet
- · Energy efficient lighting, HVAC system and building envelope
- Highly regarded, local building ownership and property management team