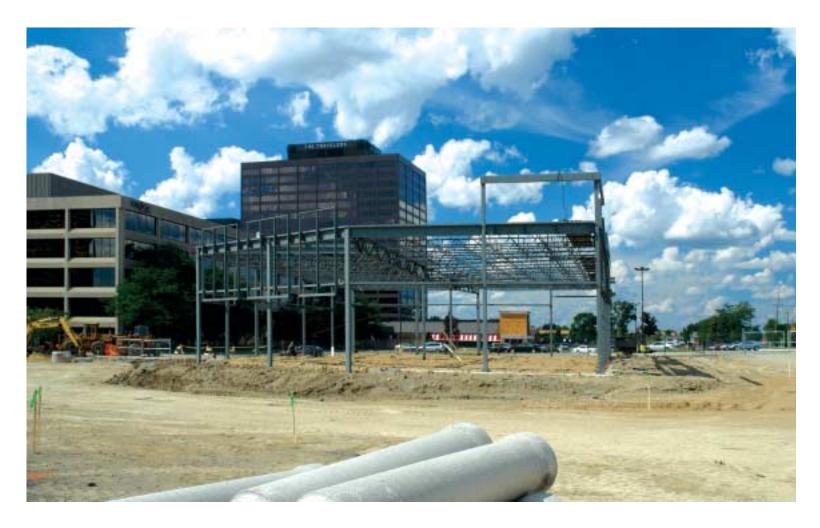

## NEW MARKETPLACE FEATURING RESTAURANTS AND COFFEE SHOP TO JOIN ETKIN EQUITIES' EVERGREEN ATRIUM

**Southfield, Michigan**—Construction has commenced on Etkin Equities' Evergreen Atrium Marketplace. The development, which will feature Chipotle Mexican Grill, Potbelly Sandwich Works and Beaner's Gourmet Coffee, is slated to be complete in the fall.

The new development, located on Evergreen Road between Civic Center Drive and I-696 and south of the Evergreen Atrium office building, will span 6,520 square feet and offer 75 surface parking spaces for patrons. Other construction plans include new landscaping with picnic tables as well as the redesigning of the berm along Evergreen Road.

EVERGREEN ATRIUM MARKETPLACE IS IDEALLY LOCATED SOUTH OF THE EVERGREEN ATRIUM OFFICE BUILDING AND WILL ENHANCE THE DEVELOPMENT'S APPEAL BY OFFERING NEW DINING OPTIONS.

For an electronic copy of this image, contact Communication Associates at 248-649-7330.